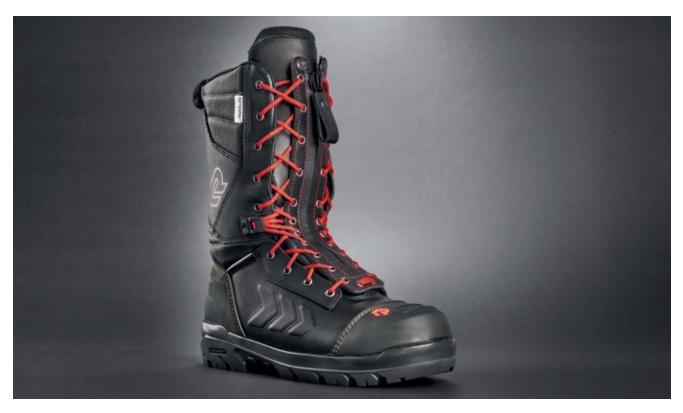

## **BOROS B2 CS**

Fire fighting boots with chainsaw protection.

The BOROS B2 CS fire fighting boot combines great adjustability via the lacing with the rapid closing time of a zipper. Combining both systems produces a boot that has a strong grip but couldn't be easier to pull on or off. Once adjusted, the BOROS B2 CS sits firmly on the foot in seconds.

## Custom fit thanks to 2-zone lacing

The special 2-zone lacing allows individual width adjustment of the foot and shaft areas. The BOROS B2 CS retains the selected fit thanks to the cord tightener, allowing you to tighten or loosen the boot extremely quickly and easily using the zipper.

### Benefits at a glance:

- Great adjustability
- Simple to use
- Easy to pull on and off