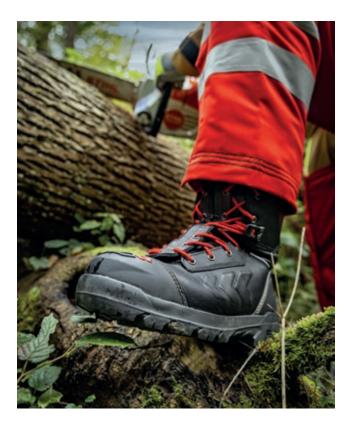

#### Protection level 3 according to EN 17249

The BOROS B2 CS guarantees protection against chainsaw cuts at protection level 3 in accordance with DIN EN ISO 17249. The boots therefore reliably prevent cuts up to a chain speed of 28 m/s. This ensures maximum safety during use.