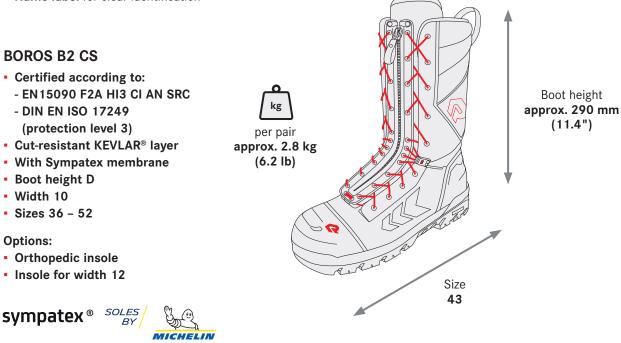

#### Protection level 3 according to EN 17249

The BOROS B2 CS guarantees protection against chainsaw cuts at protection level 3 in accordance with DIN EN ISO 17249. The boots therefore reliably prevent cuts up to a chain speed of 28 m/s. This ensures maximum safety during use.

## BOROS B2 CS fire fighting boots with chainsaw protection ordering data

| 192002xx* | Sizes: 36 - 52 | BOROS B2 CS with Sympatex membrane |  |
|-----------|----------------|------------------------------------|--|
|           |                | and insole for width 10            |  |